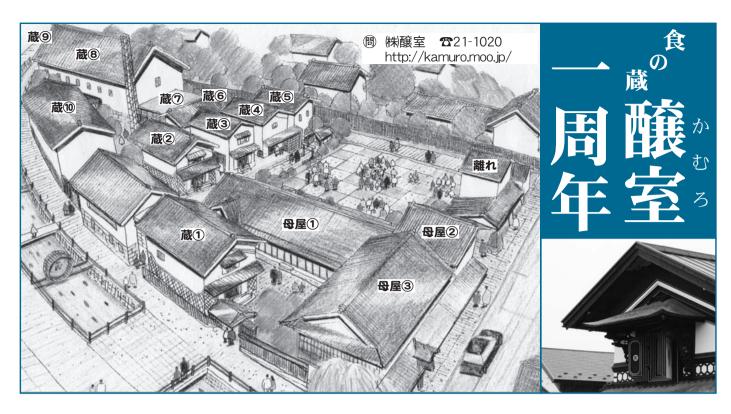

政2年(1790年)創業の歴史と趣きある酒造店 を改装し、「大崎の食」をテーマに集った飲食店 や市民活動スペースなどで構成される食の蔵「醸室」が、 オープンから1周年を迎えます。この1年、各種イベ ント会場としても利用され、約30万が訪れました。 皆さんもぜひ、くつろぎのひと時を過ごしにお出で ください。

### 母屋 723

大崎の食材をふんだんに使った料理を基本に、母屋①では 「そばとお酒」を、母屋②では「中華そば」を、母屋③では 伝統料理「はっと」のお店が自慢の味を提供します。また、 2階には、古布をアレンジした手作りの和雑貨店があります。

新しい酒造店の小売部として生まれ変わりました。お酒だけ でなく、お酒にまつわるさかなや珍味、大崎を中心とした優 れたスローフード、吟醸酒粕などがあり、試飲や試食もでき ます。

明治・大正のレトロな雰囲気の中で本格洋食とカフェをお楽 しみいただけます。

旬の素材を生かしたお料理や、自慢の古川産米を使用したこ だわりのおにぎり、オリジナルのおでんを提供しています。

## **(4)(5)**

テイクアウト(お持ち帰り)の台湾屋台風料理が楽しめ、気 軽にゆったりと落ち着ける空間も用意されています。

うどんのほか、素材を吟味したフレッシュジュースと種類 豊富なアイスクリームなどをテイクアウトできます。

絶品のジンギスカンとパスタ料理のほか、ワインと世界の ビールも楽しめます。

地域物産や喫茶コーナー、公共トイレを備える市民交流の 場となっています。2階は生涯学習の場として、市民活動 やイベント、展示会などのための貸しホールとして運営さ れています。

本格的なピザ窯を備えており、そのほかにも"フレンチと 和"を融合した匠の技がさえるレストランです。

起業を目指す人たちのチャレンジショップや、レンタルボッ クスなどの新しい試みが行われています。2階の「蔵史館」 では、醸室のギャラリーとして、各蔵に眠っていた古物な どの展示を行い、昔の生活や古い商家を再現しています。

着物や小物など、和の伝統文化をリーズナブルに提供する お店です。

が先行オ

昨年6月にオー

にぎわいを見せる食の蔵「醸室」。