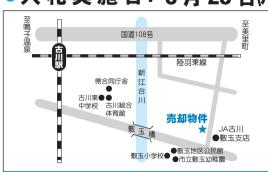

●入札実施日:8月28日(月)



### 売払物件① 古川石森字宮在家 46 番地 5

- ▶面積:887.02 m ▶地目:宅地
- ▶未線引都市計画区域
  ▶無指定地域
- ▶建ペい率:70% ▶容積率:200%
- ▶予定価格: 7,146,000 円



### 売払物件③ 古川幸町一丁目 140 番地

- ▶面積: 1.918.41 m ▶地目: 宅地
- ▶未線引都市計画区域 ▶商業地域
- ▶建ペい率:80% ▶容積率:400%

▶予定価格: 101.948.000 円

### 至築館 ●古川警察署 国道47号 古川黎明中学● ●諏訪公園 高等学校 大崎市民病院 ●古川中学校 ●大崎市役所 ●古川第一小学校 至仙台

### 売払物件② 古川二ノ構 227番地 13

- ▶面積:730.36 m ▶地目:宅地
- ▶未線引都市計画区域 ▶第1種住居地域
- ▶ 建ペい率:60% ▶ 容積率:200%
- ▶予定価格: 30,382,000 円



### 売払物件4 古川駅東二丁目 248 番地 6

- ▶面積:430.96 m ▶ 地目: 宅地
- ▶建ペい率:60% ▶容積率:200%

▶未線引都市計画区域 ▶第2種住居地域 ▶予定価格: 22,022,000円

## ■平成 18 年度国保財政見通し(退職者医療制度分を除く) 大 。 崎





8億6,604万円 0 費 () 険者 歳 老 療 全体へします。 介護分【歳出】 8億6,604万円 に拠出にの六 負

財税 人めの費 つ財 て政

ま保事平成のの。

率 財

の政

概見

要通

おと民

知国健

に、民健に、民保

し康険

の被の

者

保

険

国税財

保が源

割険

上か

を占

め

保国

民

健

康

保

険

0)

Bでは、保 います。 大切 支(を以給出