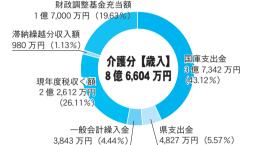

## ■平成 18 年度国保財政見通し(退職者医療制度分を除く) 大 。 崎

8億6,604万円 0 費 () 険者 歳 老 療 全体へします。 介護分【歳出】 8億6,604万円 に拠出にの六 負

財税 人めの費 つ財 て政

ま保事平成のの。

率 財

の政

概見

要通

おと民

知国健

に、民健に、民保

し康険

の被の

者

保

険

国税財

保が源

割険

上か

を占

め

保国

民

健

康

保

険

0)

Bでは、保 います。 大切 支(を以給出老占外付

市

税課

囯

保険税係

**23** 

見 通 参 税照れ

45

ま

す

記

ガ

ラ

国民健

康

保

険

事

業

の

財

政

国民

健

康

保険

税

率

に

つ

11

て

を金六なとと 緩の町がよて るのがよづ て急激な き、 すな被 るた 負 保 担険は

和 を取 ŋ う 財 8 増者 政 加の 調整基 旧と皆 い激 一な ま変 らに定

### ■保険税率

|         | 医療分      | 介護分     |
|---------|----------|---------|
| 所得割     | 7.9%     | 1.1%    |
| 資産割     | 28.0%    | 5.6%    |
| 被保険者均等割 | 30,000 円 | 7,200 円 |
| 世帯平等割   | 28,000 円 | 4,200 円 |
|         |          |         |