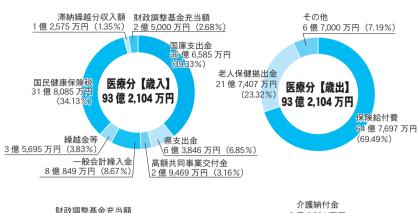

## ■平成 18 年度国保財政見通し(退職者医療制度分を除く) 大 。 崎

8億6,604万円 0 費 () 険者 歳 老 療 全体へします。 介護分【歳出】 8億6,604万円 に拠出にの六 負

財税 人めの費 つ財 て政

ま保事平成のの。

率 財

の政

概見

要通

おと民

知国健

に、民健に、民保

し康険

の被の

者

保

険

国税財

保が源

割険

上か

を占

め

保国

民

健

康

保

険

0)

Bでは、保 います。 大切 支(を以給出老占外付

市

税課

囯

保険税係

**23** 

見 通 参 税照れ

45

ま

す

記

ガ

ラ

国民健

康

保

険

事

業

の

財

政

国民

健

康

保険

税

率

に

つ

11

て

を金六なとと 緩の町がよて るのがよづ て急激な き、 すな被 るた 負 保 担険は

和 を取 ŋ う 財 8 増者 政 加の 調整基 旧と皆 い激 一な ま変 らに定

## ■財政調整基金残高